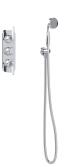

# SAMUEL HEATH

Product Number: T10B2ALA09

**Description:** 1/2" Concealed thermostatic shower - 2 volume controls

### **Control Options Available**