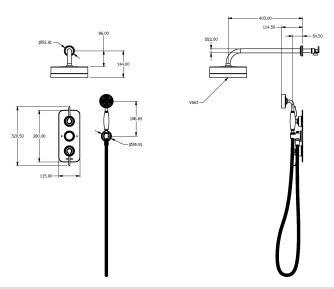

## **Specification Drawing**

**UK Customer Service** Leopold Street Birmingham B12 0UJ

Tel: +44 121 766 4200 Email: info@samuel-heath.com **US Customer Service** Federal I.D. No. 58-1504682 Email: usa@samuel-heath.com **Specification Enquiries** Design Centre Chelsea Harbour 1st Floor, North Dome, London **SW10 0XE** Tel: 020 7352 0249 Email: showroom@samuel-heath.com