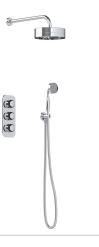

## SAMUEL HEATH

Standards

water saving

Product Number: T10B2ACBR09 **Description:** 1/2" Concealed thermostatic shower - 2 volume controls