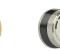

## SAMUEL HEATH

Standards

water saving

Product Number: T10B2ACBR09 **Description:** 1/2" Concealed thermostatic shower - 2 volume controls



## **Finishes Available**











Stainless Steel City Bronze with Matt Black









Matt Black Chrome Brushed Gold Matt Polished Nickel Brushed Gold Matt with Gloss Black Chrome





Antique Gold with Antique Brass Matt Gloss Black



## **Control Options Available**







Anthracite

## **Specification Drawing**



**UK Customer Service** Leopold Street Birmingham B12 0UJ Tel: +44 121 766 4200 Email: info@samuel-heath.com **US Customer Service** Federal I.D. No. 58-1504682 Email: usa@samuel-heath.com **Specification Enquiries** Design Centre Chelsea Harbour 1st Floor, North Dome, London SW10 0XE Tel: 020 7352 0249 Email: showroom@samuel-heath.com

<u>⊫</u>pd