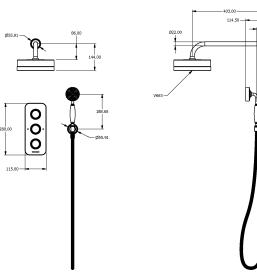

## **Specification Drawing**

**UK Customer Service** Leopold Street Birmingham B12 0UJ Tel: +44 121 766 4200 Email: info@samuel-heath.com **US Customer Service** Federal I.D. No. 58-1504682 Email: usa@samuel-heath.com **Specification Enquiries** Design Centre Chelsea Harbour 1st Floor, North Dome, London SW10 0XE Tel: 020 7352 0249 Email: showroom@samuel-heath.com