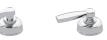

## SAMUEL HEATH

Standards

water saving

Product Number: T10B2ACBR09 **Description:** 1/2" Concealed thermostatic shower - 2 volume controls



## **Finishes Available**











Stainless Steel City Bronze with Matt Black









Matt Black Chrome Brushed Gold Matt Polished Nickel Brushed Gold Matt with Gloss Black Chrome





Antique Gold with Antique Brass Matt Gloss Black



## **Control Options Available**







Anthracite

## **Specification Drawing**



**UK Customer Service** Leopold Street Birmingham B12 0UJ Tel: +44 121 766 4200 Email: info@samuel-heath.com **US Customer Service** Federal I.D. No. 58-1504682 Email: usa@samuel-heath.com **Specification Enquiries** Design Centre Chelsea Harbour 1st Floor, North Dome, London SW10 0XE Tel: 020 7352 0249 Email: showroom@samuel-heath.com

<u>⊫</u>pd