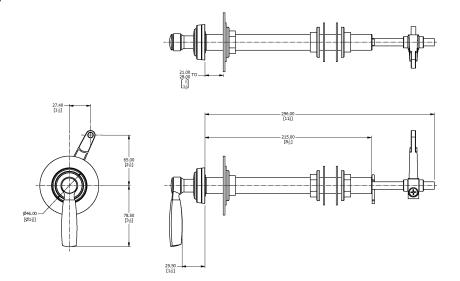

## **Specification Drawing**

**UK Customer Service** Leopold Street Birmingham B12 0ŬJ

Tel: +44 121 766 4200 Email: info@samuel-heath.com **US Customer Service** Federal I.D. No. 58-1504682 Email: usa@samuel-heath.com **Specification Enquiries** Design Centre Chelsea Harbour 1st Floor, North Dome, London **SW10 0XE** Tel: 020 7352 0249 Email: showroom@samuel-heath.com