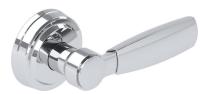

## SAMUEL HEATH

**Product Number:** T1077EXT-LB

**Description:** Extended Cistern lever