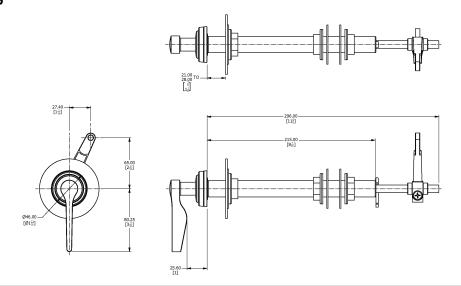

## **Specification Drawing**

**UK Customer Service** Leopold Street Birmingham B12 0ŬJ

Tel: +44 121 766 4200 Email: info@samuel-heath.com **US Customer Service** Federal I.D. No. 58-1504682 Email: usa@samuel-heath.com **Specification Enquiries** Design Centre Chelsea Harbour 1st Floor, North Dome, London **SW10 0XE** Tel: 020 7352 0249