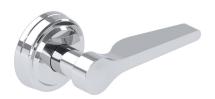

## SAMUEL HEATH

**Product Number:** T1077EXT-LA

**Description:** Extended Cistern lever