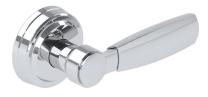

## SAMUEL HEATH

Product Number: T1077-LB **Description:** Cistern lever



## **Finishes Available**





















Chrome Plate







City Bronze



with Gloss Black



Stainless Steel Finish with City Bronze

Antique Gold with Antique Brass Matt Gloss Black Chrome





## **Control Options Available**



## **Specification Drawing**



**UK Customer Service** Leopold Street Birmingham B12 0ŬJ Tel: +44 121 766 4200 Email: info@samuel-heath.com

**US Customer Service** Federal I.D. No. 58-1504682 Email: usa@samuel-heath.com



**Specification Enquiries** Design Centre Chelsea Harbour 1st Floor, North Dome, London SW10 0XE Tel: 020 7352 0249 Email: showroom@samuel-heath.com