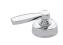

## SAMUEL HEATH

Product Number: T1077-LA Cistern lever **Description:** 



## **Finishes Available**

















Chrome Plate

Polished Nickel

Satin Nickel (US15)

Stainless Steel with Matt Black

City Bronze

Matt Black Chrome Brushed Gold Matt Polished Nickel Brushed Gold Matt

with Gloss Black Chrome

with City Bronze



Stainless Steel Finish with City



Antique Gold with Antique Brass Matt Gloss Black Chrome



Anthracite

**Control Options Available** 





## **Specification Drawing**





**UK Customer Service** Leopold Street Birmingham B12 0ŬJ Tel: +44 121 766 4200

Email: info@samuel-heath.com

**US Customer Service** Federal I.D. No. 58-1504682 Email: usa@samuel-heath.com **Specification Enquiries** Design Centre Chelsea Harbour 1st Floor, North Dome, London **SW10 0XE** Tel: 020 7352 0249 Email: showroom@samuel-heath.com