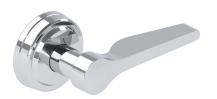

## SAMUEL HEATH

Product Number: T1077-LA Cistern lever **Description:** 



## **Finishes Available**

















Chrome Plate

Polished Nickel

Satin Nickel (US15)

Stainless Steel with Matt Black

City Bronze

Matt Black Chrome Brushed Gold Matt Polished Nickel Brushed Gold Matt

with Gloss Black Chrome

with City Bronze



Stainless Steel Finish with City



Antique Gold with Antique Brass Matt Gloss Black Chrome



Anthracite

**Control Options Available** 





## **Specification Drawing**





**UK Customer Service** Leopold Street Birmingham B12 0ŬJ Tel: +44 121 766 4200

Email: info@samuel-heath.com

**US Customer Service** Federal I.D. No. 58-1504682 Email: usa@samuel-heath.com **Specification Enquiries** Design Centre Chelsea Harbour 1st Floor, North Dome, London **SW10 0XE** Tel: 020 7352 0249 Email: showroom@samuel-heath.com