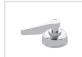

## SAMUEL HEATH

Product Number: T1077-LA Cistern lever **Description:** 

with City Bronze

Stainless Steel Finish with City

Antique Gold with Antique Brass Matt Gloss Black Chrome

Anthracite

**Control Options Available** 