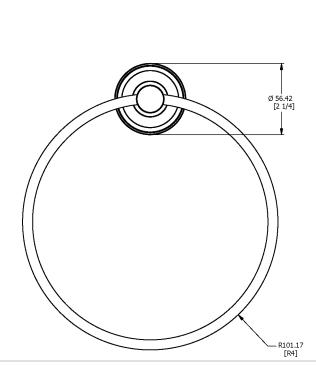

## **Specification Drawing**

**UK Customer Service** Leopold Street Birmingham B12 0ŬJ Tel: +44 121 766 4200

Email: info@samuel-heath.com

**US Customer Service** Federal I.D. No. 58-1504682 Email: usa@samuel-heath.com **Specification Enquiries** Design Centre Chelsea Harbour 1st Floor, North Dome, London **SW10 0XE** Tel: 020 7352 0249