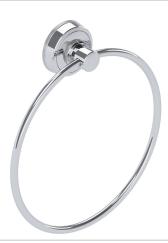

## SAMUEL HEATH

Product Number: N1498-8 **Description:** Towel Ring, 8"



## **Finishes Available**









(US15)



with Matt Black











Chrome Plate

Stainless Steel Finish with City

Antique Gold with Antique Brass Matt Gloss Black Chrome



Matt Black Chrome Brushed Gold Matt Polished Nickel Brushed Gold Matt

with Gloss Black with City Bronze Chrome







## **Specification Drawing**





**UK Customer Service** Leopold Street Birmingham B12 0ŬJ Tel: +44 121 766 4200

Email: info@samuel-heath.com

**US Customer Service** Federal I.D. No. 58-1504682 Email: usa@samuel-heath.com **Specification Enquiries** Design Centre Chelsea Harbour 1st Floor, North Dome, London **SW10 0XE** Tel: 020 7352 0249

Email: showroom@samuel-heath.com 1-20/11/2024