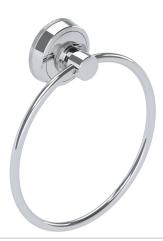

## SAMUEL HEATH

Product Number: N1498-6 Towel Ring, 6" **Description:** 



## **Finishes Available**



















Chrome Plate

Polished Nickel

Satin Nickel (US15)

Stainless Steel with Matt Black

Matt Black Chrome Brushed Gold Matt

Brushed Gold Unlacquered

Polished Nickel with Gloss Black Chrome



Brushed Gold Matt with City Bronze



Stainless Steel Finish with City Bronze



Antique Gold with Antique Brass Matt Gloss Black Chrome



## **Specification Drawing**



**UK Customer Service** Leopold Street Birmingham B12 0ŬJ

Tel: +44 121 766 4200 Email: info@samuel-heath.com

**US Customer Service** Federal I.D. No. 58-1504682 Email: usa@samuel-heath.com

**Specification Enquiries** Design Centre Chelsea Harbour 1st Floor, North Dome, London **SW10 0XE** 

Tel: 020 7352 0249

Email: showroom@samuel-heath.com