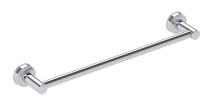

## SAMUEL HEATH

**Product Number:** N1455

**Description:** Towel rail 18"



## **Finishes Available**









Stainless Steel City Bronze









with Gloss Black

Chrome



with City Bronze

Chrome Plate

Polished Nickel

Satin Nickel (US15)

with Matt Black



Stainless Steel Finish with City

Antique Gold with Antique Brass Matt Gloss Black Chrome

Anthracite

## **Specification Drawing**





**UK Customer Service** 

Leopold Street Birmingham B12 0ŬJ

Tel: +44 121 766 4200 Email: info@samuel-heath.com **US Customer Service** 

Federal I.D. No. 58-1504682 Email: usa@samuel-heath.com **Specification Enquiries** 

Design Centre Chelsea Harbour 1st Floor, North Dome, London **SW10 0XE** 

Tel: 020 7352 0249

Email: showroom@samuel-heath.com