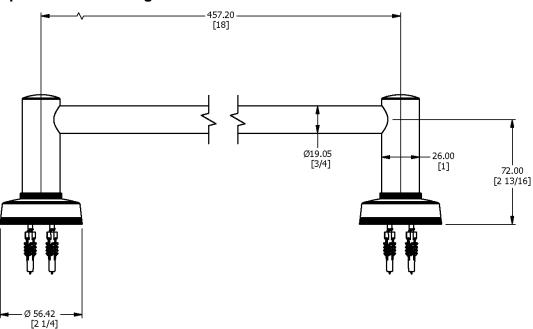

## **Specification Drawing**

**UK Customer Service** 

Leopold Street Birmingham B12 0ŬJ

Tel: +44 121 766 4200 Email: info@samuel-heath.com **US Customer Service** 

Federal I.D. No. 58-1504682 Email: usa@samuel-heath.com **Specification Enquiries** 