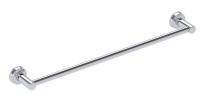

# SAMUEL HEATH

Product Number: N1455-A **Description:** Towel rail 24"

## **Finishes Available**

with Gloss Black

Chrome

with City Bronze

Chrome Plate

Polished Nickel

Satin Nickel (US15)

with Matt Black