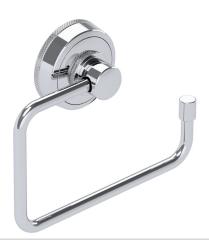

## SAMUEL HEATH

**Product Number:** N1437

**Description:** Paper holder



## **Finishes Available**

















Chrome Plate

Polished Nickel

Satin Nickel (US15)

Stainless Steel with Matt Black

City Bronze

Matt Black Chrome Brushed Gold Matt

Brushed Gold Unlacquered

Polished Nickel with Gloss Black Chrome



Brushed Gold Matt with City Bronze



Stainless Steel Finish with City Bronze



Chrome

Antique Gold with Antique Brass Matt Gloss Black



## **Specification Drawing**



**UK Customer Service** Leopold Street Birmingham B12 0ŬJ

Tel: +44 121 766 4200 Email: info@samuel-heath.com

**US Customer Service** Federal I.D. No. 58-1504682 Email: usa@samuel-heath.com **Specification Enquiries** Design Centre Chelsea Harbour 1st Floor, North Dome, London **SW10 0XE** 

Tel: 020 7352 0249

Email: showroom@samuel-heath.com