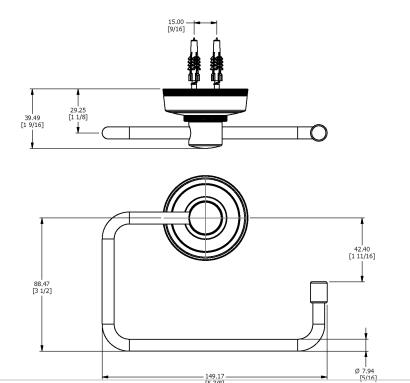

## **Specification Drawing**

**UK Customer Service** Leopold Street Birmingham B12 0ŬJ

Tel: +44 121 766 4200 Email: info@samuel-heath.com

**US Customer Service** Federal I.D. No. 58-1504682 Email: usa@samuel-heath.com **Specification Enquiries** Design Centre Chelsea Harbour 1st Floor, North Dome, London **SW10 0XE** 