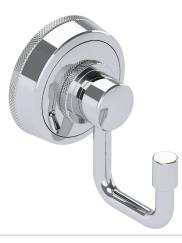

## SAMUEL HEATH

Product Number: N1432 **Description:** Hook



## **Finishes Available**

























Chrome Plate



Satin Nickel (US15)

Stainless Steel with Matt Black

City Bronze

Matt Black Chrome Brushed Gold Matt Polished Nickel Brushed Gold Matt

with Gloss Black with City Bronze Chrome









Bronze

Gloss Black Chrome

## **Specification Drawing**



**UK Customer Service** Leopold Street Birmingham B12 0ŬJ Tel: +44 121 766 4200 Email: info@samuel-heath.com

**US Customer Service** Federal I.D. No. 58-1504682 Email: usa@samuel-heath.com



**Specification Enquiries** Design Centre Chelsea Harbour 1st Floor, North Dome, London SW10 0XE Tel: 020 7352 0249 Email: showroom@samuel-heath.com