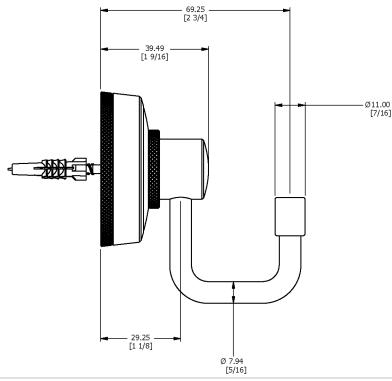

## **Specification Drawing**

**UK Customer Service** Leopold Street Birmingham B12 0ŬJ Tel: +44 121 766 4200 Email: info@samuel-heath.com

**US Customer Service** Federal I.D. No. 58-1504682 Email: usa@samuel-heath.com