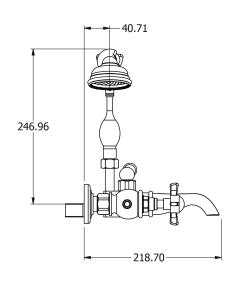

# SAMUEL HEATH

**Product Number:** VAC34-X

**Description:** Wall mounted bath /shower filler



## **Standards**



### Flow rates

| Litres/Min | 0.1 Bar | 0.5 Bar | 1.0 Bar | 2.0 Bar | 3.0 Bar | 4.0 Bar | 5.0 Bar |
|------------|---------|---------|---------|---------|---------|---------|---------|
|            |         |         |         | 29.8    | 34.6    | 39.2    | 44.2    |

Flow rate data provided is indicative of each product and is given in open outlet conditions. Installation design, external connections and fittings not supplied may affect the data provided.

## **Finishes Available**







Chrome Plate

Antique Gold

## **Specification Drawing**







#### **UK Customer Service** Leopold Street Birmingham

B12 0ŬJ Tel: +44 121 766 4200 Email: info@samuel-heath.com

## US Customer Service

Federal I.D. No. 58-1504682 Email: usa@samuel-heath.com

## **Specification Enquiries**

Design Centre Chelsea Harbour 1st Floor, North Dome, London SW10 0XE

Tel: 020 7352 0249

Email: showroom@samuel-heath.com