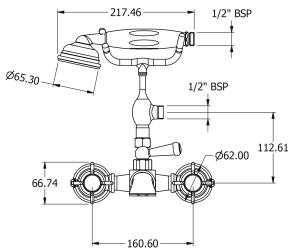

# SAMUEL HEATH

**Product Number:** VAC34-X

**Description:** Wall mounted bath /shower filler



## **Standards**



### Flow rates

| Litres/Min | 0.1 Bar | 0.5 Bar | 1.0 Bar | 2.0 Bar | 3.0 Bar | 4.0 Bar | 5.0 Bar |
|------------|---------|---------|---------|---------|---------|---------|---------|
|            |         |         |         | 29.8    | 34.6    | 39.2    | 44.2    |

Flow rate data provided is indicative of each product and is given in open outlet conditions. Installation design, external connections and fittings not supplied may affect the data provided.

## **Finishes Available**







Chrome Plate

Antique Gold

## **Specification Drawing**







#### **UK Customer Service** Leopold Street Birmingham

B12 0ŬJ Tel: +44 121 766 4200 Email: info@samuel-heath.com

## US Customer Service

Federal I.D. No. 58-1504682 Email: usa@samuel-heath.com

## **Specification Enquiries**

Design Centre Chelsea Harbour 1st Floor, North Dome, London SW10 0XE

Tel: 020 7352 0249

Email: showroom@samuel-heath.com