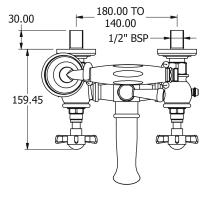

# SAMUEL HEATH

**Product Number:** VAC34-X

**Description:** Wall mounted bath /shower filler



## **Standards**



### Flow rates

| Litres/Min | 0.1 Bar | 0.5 Bar | 1.0 Bar | 2.0 Bar | 3.0 Bar | 4.0 Bar | 5.0 Bar |
|------------|---------|---------|---------|---------|---------|---------|---------|
|            |         |         |         | 29.8    | 34.6    | 39.2    | 44.2    |

Flow rate data provided is indicative of each product and is given in open outlet conditions. Installation design, external connections and fittings not supplied may affect the data provided.

## **Finishes Available**







Chrome Plate

Antique Gold

## **Specification Drawing**







#### **UK Customer Service** Leopold Street Birmingham

B12 0ŬJ Tel: +44 121 766 4200 Email: info@samuel-heath.com

## US Customer Service

Federal I.D. No. 58-1504682 Email: usa@samuel-heath.com

## **Specification Enquiries**

Design Centre Chelsea Harbour 1st Floor, North Dome, London SW10 0XE

Tel: 020 7352 0249

Email: showroom@samuel-heath.com