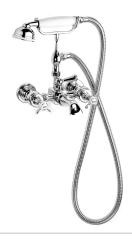

# SAMUEL HEATH

**Product Number:** VAC34-X

**Description:** Wall mounted bath /shower filler

### Flow rates

| Litres/Min | 0.1 Bar | 0.5 Bar | 1.0 Bar | 2.0 Bar | 3.0 Bar | 4.0 Bar | 5.0 Bar |
|------------|---------|---------|---------|---------|---------|---------|---------|
|            |         |         |         | 29.8    | 34.6    | 39.2    | 44.2    |

Flow rate data provided is indicative of each product and is given in open outlet conditions. Installation design, external connections and fittings not supplied may affect the data provided.