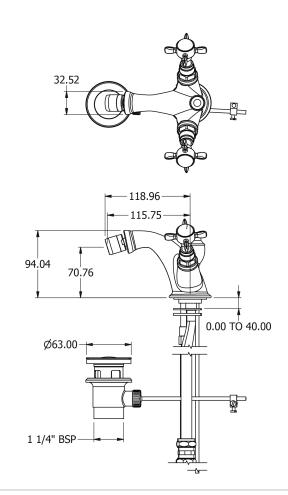

## **Specification Drawing**

**UK Customer Service** Leopold Street

Email: info@samuel-heath.com

Birmingham B12 0UJ Tel: +44 121 766 4200 US Customer Service Federal I.D. No. 58-1504682 Email: usa@samuel-heath.com Specification Enquiries
Design Centre Chelsea Harbour