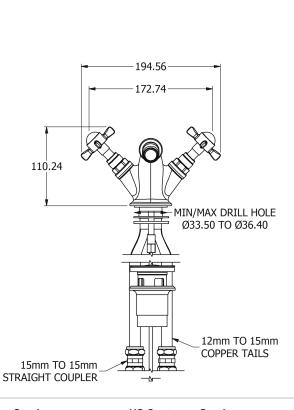

## **Specification Drawing**

**UK Customer Service** Leopold Street

Email: info@samuel-heath.com

Birmingham B12 0UJ Tel: +44 121 766 4200 US Customer Service Federal I.D. No. 58-1504682 Email: usa@samuel-heath.com Specification Enquiries
Design Centre Chelsea Harbour