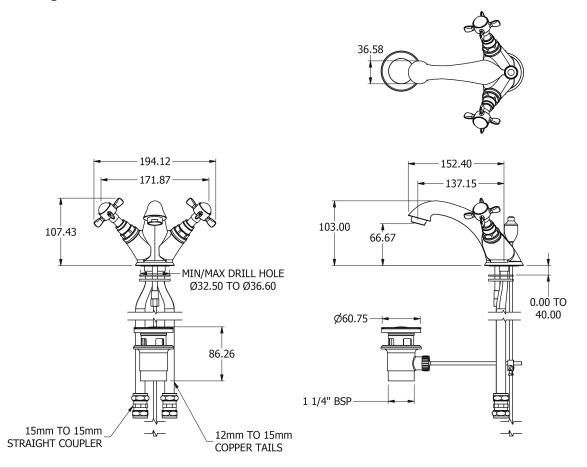

# SAMUEL HEATH

Product Number: VAC10

**Description:** Monobloc basin mixer with pop-up waste

## **Specification Drawing**

UK Customer Service Leopold Street Birmingham B12 0UJ Tel: +44 121 766 4200

Tel: +44 121 766 4200 Email: info@samuel-heath.com