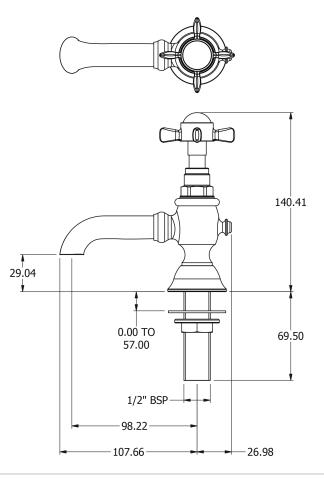

## **Specification Drawing**

SUPPLIED AS A PAIR

**UK Customer Service** Leopold Street Birmingham B12 0ŬJ Tel: +44 121 766 4200 Email: info@samuel-heath.com

**US Customer Service** Federal I.D. No. 58-1504682 Email: usa@samuel-heath.com **Specification Enquiries** Design Centre Chelsea Harbour 1st Floor, North Dome, London SW10 0XE Tel: 020 7352 0249 Email: showroom@samuel-heath.com