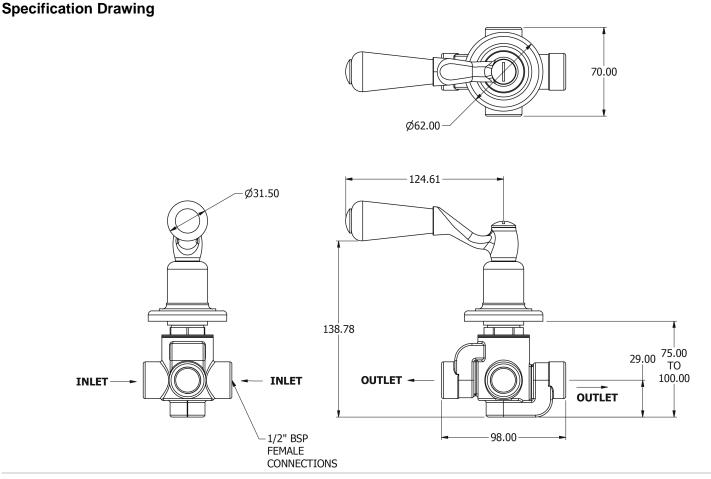

# SAMUEL HEATH

Product Number: VA91

**Description:** 2 Way, wall mounted diverter