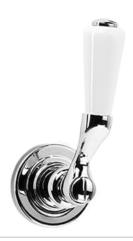

# SAMUEL HEATH

Product Number: VA91

**Description:** 2 Way, wall mounted diverter