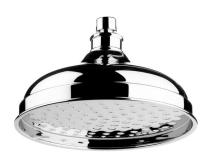

# SAMUEL HEATH

Product Number: V908 **Description:** 200mm Skirted shower head



### **Standards**



#### Flow rates

| Litres/Min | 0.1 Bar | 0.5 Bar | 1.0 Bar | 2.0 Bar | 3.0 Bar | 4.0 Bar | 5.0 Bar |
|------------|---------|---------|---------|---------|---------|---------|---------|
|            |         | 5.8     | 8.4     | 11.2    | 12.0    | 12.0    | 12.0    |

Flow rate data provided is indicative of each product and is given in open outlet conditions. Installation design, external connections and fittings not supplied may affect the data provided.

#### **Finishes Available**



# Antique Gold

## **Specification Drawing**



**UK Customer Service** Leopold Street Birmingham B12 0ŬJ Tel: +44 121 766 4200 Email: info@samuel-heath.com

**US Customer Service** Federal I.D. No. 58-1504682 Email: usa@samuel-heath.com **Specification Enquiries** Design Centre