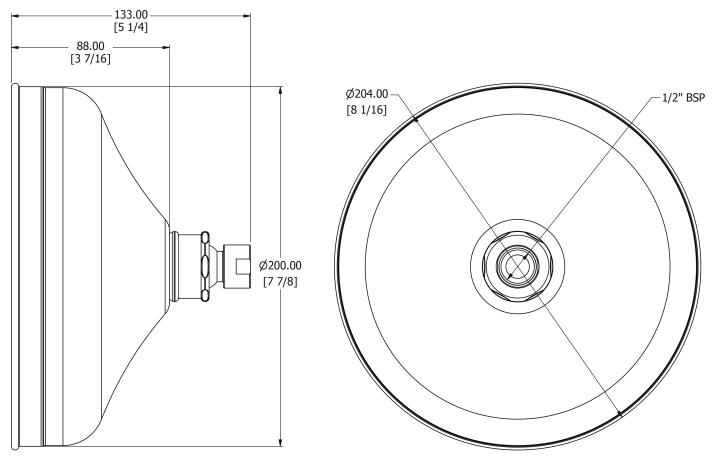

## **Specification Drawing**

**UK Customer Service** Leopold Street Birmingham B12 0ŬJ Tel: +44 121 766 4200 Email: info@samuel-heath.com

**US Customer Service** Federal I.D. No. 58-1504682 Email: usa@samuel-heath.com **Specification Enquiries** Design Centre Chelsea Harbour 1st Floor, North Dome, London SW10 0XE Tel: 020 7352 0249 Email: showroom@samuel-heath.com