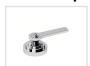

# SAMUEL HEATH

**Product Number: V7K42LF** 

**Description:** Side valves for overflow filler (pair)

Antique Brass

Amber Brass

**Control Options Available** 