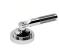

# SAMUEL HEATH

**Product Number: V7K42LF** 

**Description:** Side valves for overflow filler (pair)

Antique Brass

Amber Brass

**Control Options Available** 