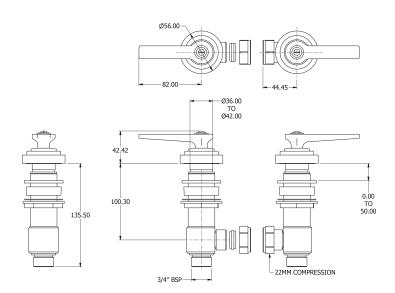

## **Specification Drawing**

**UK Customer Service** Leopold Street Birmingham B12 0UJ Tel: +44 121 766 4200

Email: info@samuel-heath.com

**US Customer Service** Federal I.D. No. 58-1504682 Email: usa@samuel-heath.com **Specification Enquiries** Design Centre Chelsea Harbour