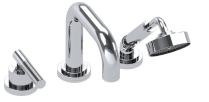

# SAMUEL HEATH

Product Number: V7K39-1LL **Description:** 3 Hole bath mixer, 150mm spout length