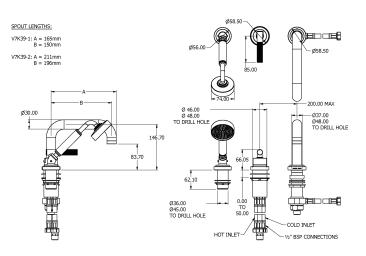

## **Specification Drawing**

**UK Customer Service** Leopold Street Birmingham B12 0UJ Tel: +44 121 766 4200 Email: info@samuel-heath.com **US Customer Service** Federal I.D. No. 58-1504682 Email: usa@samuel-heath.com **Specification Enquiries** Design Centre Chelsea Harbour 1st Floor, North Dome, London SW10 0XE Tel: 020 7352 0249 Email: showroom@samuel-heath.com