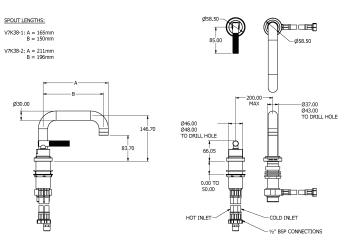

# **Specification Drawing**

**UK Customer Service** Leopold Street Birmingham B12 0UJ Tel: +44 121 766 4200 Email: info@samuel-heath.com **US Customer Service** Federal I.D. No. 58-1504682 Email: usa@samuel-heath.com **Specification Enquiries** Design Centre Chelsea Harbour 1st Floor, North Dome, London SW10 0XE Tel: 020 7352 0249 Email: showroom@samuel-heath.com