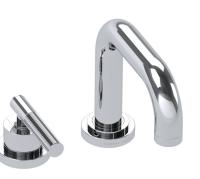

|                 | SAMUEL HEATH                          |
|-----------------|---------------------------------------|
| Product Number: | V7K38-1LL                             |
| Description:    | 2 Hole bath mixer, 150mm spout length |

**Description:** 

2 Hole bath mixer, 150mm spout length