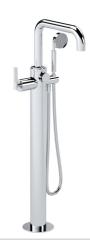

# SAMUEL HEATH

**Product Number: V7K36LL** 

**Description:** Floor mounted single lever bath / shower mixer