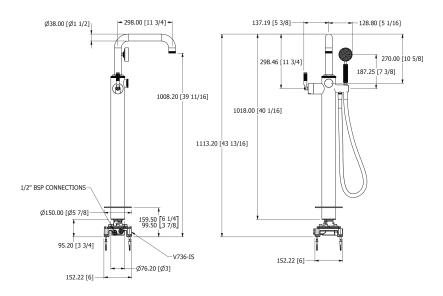

#### **Specification Drawing**

**UK Customer Service** Leopold Street Birmingham B12 0UJ Tel: +44 121 766 4200 Email: info@samuel-heath.com **US Customer Service** Federal I.D. No. 58-1504682 Email: usa@samuel-heath.com **Specification Enquiries** Design Centre Chelsea Harbour 1st Floor, North Dome, London SW10 0XE Tel: 020 7352 0249 Email: showroom@samuel-heath.com