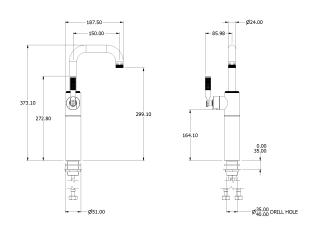

## **Specification Drawing**

**UK Customer Service** Leopold Street Birmingham B12 0UJ Tel: +44 121 766 4200 Email: info@samuel-heath.com **US Customer Service** Federal I.D. No. 58-1504682 Email: usa@samuel-heath.com **Specification Enquiries** Design Centre Chelsea Harbour 1st Floor, North Dome, London SW10 0XE Tel: 020 7352 0249 Email: showroom@samuel-heath.com