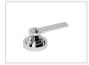

ver basin mixer, left handed, slim spout.



#### **Standards**







#### Flow rates

| Litres/Min | 0.1 Bar | 0.5 Bar | 1.0 Bar | 2.0 Bar | 3.0 Bar | 4.0 Bar | 5.0 Bar |
|------------|---------|---------|---------|---------|---------|---------|---------|
|            |         | 1.7     | 2.5     | 3.8     | 4.0     | 4.0     | 4.0     |

Flow rate data provided is indicative of each product and is given in open outlet conditions. Installation design, external connections and fittings not supplied may affect the data provided.

#### **Finishes Available**











with Matt Black











Chrome Plate



Antique Brass Matt





**Urban Brass** 

City Bronze

Matt Black Chrome Country Bronze

Urban Brass Matt Lacquered



Antique Brass



Finish



### **Control Options Available**







## **Specification Drawing**





**UK Customer Service** Leopold Street Birmingham B12 0UJ Tel: +44 121 766 4200

Email: info@samuel-heath.com

**US Customer Service** Federal I.D. No. 58-1504682 Email: usa@samuel-heath.com **Specification Enquiries** Design Centre Chelsea Harbour 1st Floor, North Dome, London **SW10 0XE** Tel: 020 7352 0249 Email: showroom@samuel-heath.com