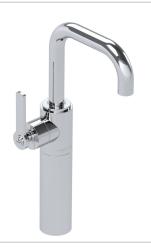

# SAMUEL HEATH

Product Number: V7K31SLF-LH

**Description:** Tall single lever basin mixer, left handed, slim spout.