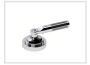

# SAMUEL HEATH

Product Number: V7K20S-3LK-LH

**Description:** 2 Hole wall mounted basin mixer, left handed, slim spout. 214mm spout length

### **Control Options Available**