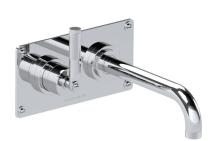

# SAMUEL HEATH

Product Number: V7K20S-3LK-LH

**Description:** 2 Hole wall mounted basin mixer, left handed, slim spout. 214mm spout length