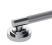

# SAMUEL HEATH

Product Number: V7K20S-3LK-LH

**Description:** 2 Hole wall mounted basin mixer, left handed, slim spout. 214mm spout length