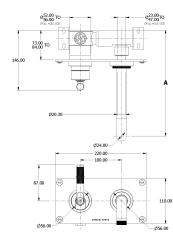

## **Specification Drawing**

**US Customer Service** Federal I.D. No. 58-1504682 Email: usa@samuel-heath.com

**Specification Enquiries** Design Centre Chelsea Harbour 1st Floor, North Dome, London **SW10 0XE** Tel: 020 7352 0249