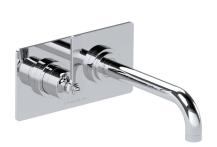

# SAMUEL HEATH

Product Number: V7K20S-3LF-LH

**Description:** 2 Hole wall mounted basin mixer, left handed ,slim spout. 214mm spout length