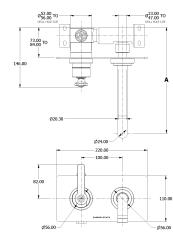

## **Specification Drawing**

**US Customer Service** Federal I.D. No. 58-1504682 Email: usa@samuel-heath.com

**Specification Enquiries** Design Centre Chelsea Harbour 1st Floor, North Dome, London **SW10 0XE** Tel: 020 7352 0249 Email: showroom@samuel-heath.com