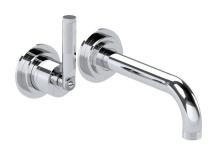

# SAMUEL HEATH

Product Number: V7K20S-2LK-NP

**Description:** 2 Hole wall mounted basin mixer, without plate, slim spout. 184mm spout length

## **Specification Drawing**

V7K20S-1NP A=217.00mm TO 228.00mm B=144.00mm

V7K20S-2NP A=257.00mm TO 268.00mm B=184.00mm

V7K20S-3NP A=287.00mm TO 298.00mm B=214.00mm

**UK Customer Service** Leopold Street Birmingham B12 0UJ Tel: +44 121 766 4200