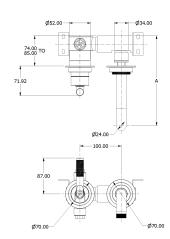

## **Specification Drawing**

V7K20S-1NP A=217.00mm TO 228.00mm B=144.00mm

V7K20S-2NP A=257.00mm TO 268.00mm B=184.00mm

V7K20S-3NP A=287.00mm TO 298.00mm B=214.00mm

**UK Customer Service** Leopold Street Birmingham B12 0UJ Tel: +44 121 766 4200