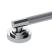

# SAMUEL HEATH

Product Number: V7K20S-2LK-NP

**Description:** 2 Hole wall mounted basin mixer, without plate, slim spout. 184mm spout length

## **Specification Drawing**

V7K20S-1NP A=217.00mm TO 228.00mm B=144.00mm

V7K20S-2NP A=257.00mm TO 268.00mm B=184.00mm

V7K20S-3NP A=287.00mm TO 298.00mm B=214.00mm

**UK Customer Service** Leopold Street Birmingham B12 0UJ Tel: +44 121 766 4200