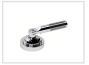

# SAMUEL HEATH

Product Number: V7K20S-2LK-NP

**Description:** 2 Hole wall mounted basin mixer, without plate, slim spout. 184mm spout length

## **Specification Drawing**

V7K20S-1NP A=217.00mm TO 228.00mm B=144.00mm

V7K20S-2NP A=257.00mm TO 268.00mm B=184.00mm

V7K20S-3NP A=287.00mm TO 298.00mm B=214.00mm

**UK Customer Service** Leopold Street Birmingham B12 0UJ Tel: +44 121 766 4200