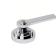

# SAMUEL HEATH

Product Number: V7K20S-2LK-NP

**Description:** 2 Hole wall mounted basin mixer, without plate, slim spout. 184mm spout length

## **Specification Drawing**

V7K20S-1NP A=217.00mm TO 228.00mm B=144.00mm

V7K20S-2NP A=257.00mm TO 268.00mm B=184.00mm

V7K20S-3NP A=287.00mm TO 298.00mm B=214.00mm

**UK Customer Service** Leopold Street Birmingham B12 0UJ Tel: +44 121 766 4200