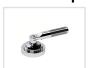

# SAMUEL HEATH

Product Number: V7K20S-2LK-LH

**Description:** 2 Hole wall mounted basin mixer, left handed, slim spout. 184mm spout length