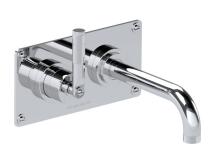

# SAMUEL HEATH

Product Number: V7K20S-2LK-LH

**Description:** 2 Hole wall mounted basin mixer, left handed, slim spout. 184mm spout length