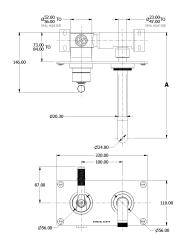

# SAMUEL HEATH

Product Number: V7K20S-2LK-LH

**Description:** 2 Hole wall mounted basin mixer, left handed, slim spout. 184mm spout length

# **Specification Drawing**

**UK Customer Service** Leopold Street Birmingham B12 0UJ

Tel: +44 121 766 4200 Email: info@samuel-heath.com **US Customer Service** Federal I.D. No. 58-1504682 Email: usa@samuel-heath.com **Specification Enquiries** Design Centre Chelsea Harbour 1st Floor, North Dome, London **SW10 0XE** Tel: 020 7352 0249