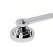

# SAMUEL HEATH

Product Number: V7K20S-2LK-LH

**Description:** 2 Hole wall mounted basin mixer, left handed, slim spout. 184mm spout length