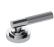

# SAMUEL HEATH

Product Number: V7K20S-2LK-LH

**Description:** 2 Hole wall mounted basin mixer, left handed, slim spout. 184mm spout length