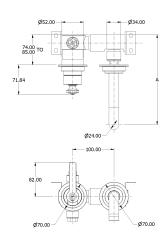

## **Specification Drawing**

V7K20S-1NP A=217.00mm TO 228.00mm B=144.00mm

V7K20S-2NP A=257.00mm TO 268.00mm B=184.00mm

V7K20S-3NP A=287.00mm TO 298.00mm B=214.00mm

**UK Customer Service** Leopold Street Birmingham B12 0UJ