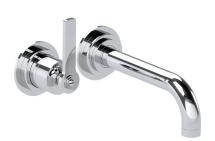

# SAMUEL HEATH

Product Number: V7K20S-2LF-NP

**Description:** 2 Hole wall mounted basin mixer, without plate, slim spout. 184mm spout length