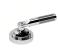

# SAMUEL HEATH

Product Number: V7K20S-2LF-NP

**Description:** 2 Hole wall mounted basin mixer, without plate, slim spout. 184mm spout length

## **Control Options Available**