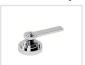

# SAMUEL HEATH

Product Number: V7K20S-2LF-NP

**Description:** 2 Hole wall mounted basin mixer, without plate, slim spout. 184mm spout length

## **Control Options Available**