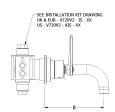

## **Specification Drawing**

V7K20S-1NP A=217.00mm TO 228.00mm B=144.00mm

V7K20S-2NP A=257.00mm TO 268.00mm B=184.00mm

V7K20S-3NP A=287.00mm TO 298.00mm B=214.00mm

**UK Customer Service** Leopold Street Birmingham B12 0UJ