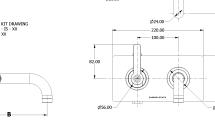

# SAMUEL HEATH

Product Number: V7K20S-2LF-LH

**Description:** 2 Hole wall mounted basin mixer, left handed, slim spout. 184mm spout length

# **Specification Drawing**

**UK Customer Service** Leopold Street Birmingham B12 0UJ

Tel: +44 121 766 4200 Email: info@samuel-heath.com **US Customer Service** Federal I.D. No. 58-1504682 Email: usa@samuel-heath.com **Specification Enquiries** Design Centre Chelsea Harbour 1st Floor, North Dome, London **SW10 0XE** Tel: 020 7352 0249