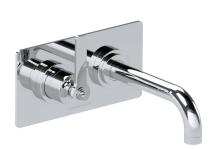

# SAMUEL HEATH

Product Number: V7K20S-2LF-LH

**Description:** 2 Hole wall mounted basin mixer, left handed, slim spout. 184mm spout length