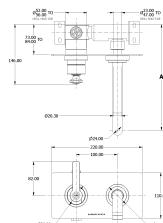

# SAMUEL HEATH

Product Number: V7K20S-2LF-LH

**Description:** 2 Hole wall mounted basin mixer, left handed, slim spout. 184mm spout length

# **Specification Drawing**

**UK Customer Service** Leopold Street Birmingham B12 0UJ

Tel: +44 121 766 4200 Email: info@samuel-heath.com **US Customer Service** Federal I.D. No. 58-1504682 Email: usa@samuel-heath.com **Specification Enquiries** Design Centre Chelsea Harbour 1st Floor, North Dome, London **SW10 0XE** Tel: 020 7352 0249