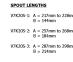

# SAMUEL HEATH

Product Number: V7K20S-2LF-LH

**Description:** 2 Hole wall mounted basin mixer, left handed, slim spout. 184mm spout length