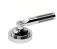

# SAMUEL HEATH

Product Number: V7K20S-2LF-LH

**Description:** 2 Hole wall mounted basin mixer, left handed, slim spout. 184mm spout length