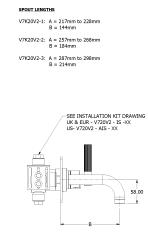

# SAMUEL HEATH

Product Number: V7K20S-1LL-RH **Description:** 2 Hole wall mounted basin mixer, right handed, slim spout. 144mm spout length

## **Specification Drawing**

**UK Customer Service** Leopold Street Birmingham B12 0UJ Tel: +44 121 766 4200 Email: info@samuel-heath.com **US Customer Service** Federal I.D. No. 58-1504682 Email: usa@samuel-heath.com **Specification Enquiries** Design Centre Chelsea Harbour 1st Floor, North Dome, London SW10 0XE Tel: 020 7352 0249 Email: showroom@samuel-heath.com