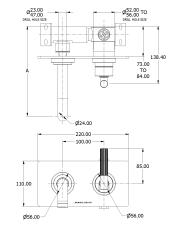

# SAMUEL HEATH

Product Number: V7K20S-1LL-RH **Description:** 2 Hole wall mounted basin mixer, right handed, slim spout. 144mm spout length

## **Specification Drawing**

**UK Customer Service** Leopold Street Birmingham B12 0UJ Tel: +44 121 766 4200 Email: info@samuel-heath.com **US Customer Service** Federal I.D. No. 58-1504682 Email: usa@samuel-heath.com **Specification Enquiries** Design Centre Chelsea Harbour 1st Floor, North Dome, London SW10 0XE Tel: 020 7352 0249 Email: showroom@samuel-heath.com