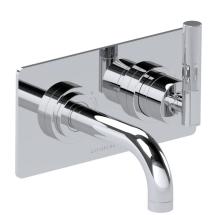

# SAMUEL HEATH

Product Number: V7K20S-1LL-RH **Description:** 2 Hole wall mounted basin mixer, right handed, slim spout. 144mm spout length

## **Specification Drawing**

**UK Customer Service** Leopold Street Birmingham B12 0UJ Tel: +44 121 766 4200 Email: info@samuel-heath.com **US Customer Service** Federal I.D. No. 58-1504682 Email: usa@samuel-heath.com **Specification Enquiries** Design Centre Chelsea Harbour 1st Floor, North Dome, London SW10 0XE Tel: 020 7352 0249 Email: showroom@samuel-heath.com