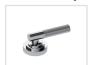

# SAMUEL HEATH

Product Number: V7K20S-1LL-NP

**Description:** 2 Hole wall mounted basin mixer, without plate, slim spout. 144mm spout length