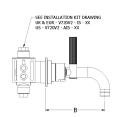

# **Specification Drawing**

V7K20S-1NP A=217.00mm TO 228.00mm B=144.00mm

V7K20S-2NP A=257.00mm TO 268.00mm B=184.00mm

V7K20S-3NP A=287.00mm TO 298.00mm B=214.00mm

**UK Customer Service** Leopold Street Birmingham B12 0UJ