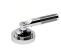

# SAMUEL HEATH

Product Number: V7K20S-1LL-NP

**Description:** 2 Hole wall mounted basin mixer, without plate, slim spout. 144mm spout length