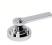

# SAMUEL HEATH

Product Number: V7K20S-1LL-NP

**Description:** 2 Hole wall mounted basin mixer, without plate, slim spout. 144mm spout length