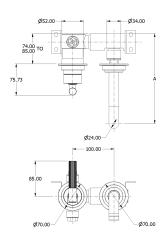

# **Specification Drawing**

V7K20S-1NP A=217.00mm TO 228.00mm B=144.00mm

V7K20S-2NP A=257.00mm TO 268.00mm B=184.00mm

V7K20S-3NP A=287.00mm TO 298.00mm B=214.00mm

**UK Customer Service** Leopold Street Birmingham B12 0UJ