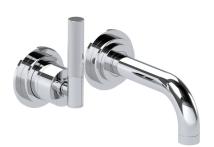

# SAMUEL HEATH

Product Number: V7K20S-1LL-NP

**Description:** 2 Hole wall mounted basin mixer, without plate, slim spout. 144mm spout length