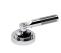

# SAMUEL HEATH

Product Number: V7K20S-1LL-LH

**Description:** 2 Hole wall mounted basin mixer, left handed, slim spout. 144mm spout length