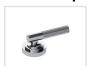

# SAMUEL HEATH

Product Number: V7K20S-1LL-LH

**Description:** 2 Hole wall mounted basin mixer, left handed, slim spout. 144mm spout length