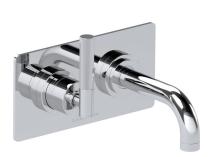

# SAMUEL HEATH

Product Number: V7K20S-1LL-LH

**Description:** 2 Hole wall mounted basin mixer, left handed, slim spout. 144mm spout length