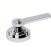

# SAMUEL HEATH

Product Number: V7K20S-1LL-LH

**Description:** 2 Hole wall mounted basin mixer, left handed, slim spout. 144mm spout length