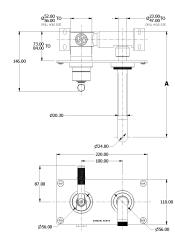

# **Specification Drawing**

**US Customer Service** Federal I.D. No. 58-1504682 Email: usa@samuel-heath.com

**Specification Enquiries** Design Centre Chelsea Harbour 1st Floor, North Dome, London **SW10 0XE** Tel: 020 7352 0249