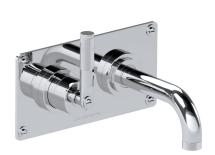

# SAMUEL HEATH

Product Number: V7K20S-1LK-LH

**Description:** 2 Hole wall mounted basin mixer, left handed, slim spout. 144mm spout length