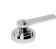

# SAMUEL HEATH

Product Number: V7K20S-1LK-LH

**Description:** 2 Hole wall mounted basin mixer, left handed, slim spout. 144mm spout length