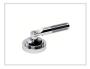

# SAMUEL HEATH

Product Number: V7K20S-1LK-LH

**Description:** 2 Hole wall mounted basin mixer, left handed, slim spout. 144mm spout length