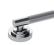

# SAMUEL HEATH

Product Number: V7K20S-1LK-LH

**Description:** 2 Hole wall mounted basin mixer, left handed, slim spout. 144mm spout length