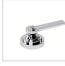

ounted basin mixer, right handed, slim spout.144mm spout length



### **Standards**



#### Flow rates

| Litres/Min | 0.1 Bar | 0.5 Bar | 1.0 Bar | 2.0 Bar | 3.0 Bar | 4.0 Bar | 5.0 Bar |
|------------|---------|---------|---------|---------|---------|---------|---------|
|            |         | 2.5     | 3.6     | 5.1     | 6.5     | 7.5     | 8.6     |

Flow rate data provided is indicative of each product and is given in open outlet conditions. Installation design, external connections and fittings not supplied may affect the data provided.

## **Finishes Available**









Gloss



















Stainless Steel with Matt Black

Urban Brass

City Bronze

Matt Black Chrome Country Bronze

Urban Brass Matt Lacquered



Antique Brass Amber Brass



## **Control Options Available**





## **Specification Drawing**





**UK Customer Service** Leopold Street Birmingham B12 0UJ Tel: +44 121 766 4200 Email: info@samuel-heath.com **US Customer Service** Federal I.D. No. 58-1504682 Email: usa@samuel-heath.com **Specification Enquiries** Design Centre Chelsea Harbour 1st Floor, North Dome, London SW10 0XE Tel: 020 7352 0249 Email: showroom@samuel-heath.com