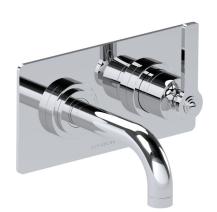

#### Product Number: V7K20S-1LF-RH **Description:** 2 Hole wall mounted basin mixer, right handed, slim spout.144mm spout length