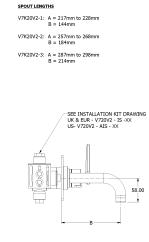

#### Product Number: V7K20S-1LF-RH **Description:** 2 Hole wall mounted basin mixer, right handed, slim spout.144mm spout length

## **Specification Drawing**

**UK Customer Service** Leopold Street Birmingham B12 0UJ Tel: +44 121 766 4200 Email: info@samuel-heath.com **US Customer Service** Federal I.D. No. 58-1504682 Email: usa@samuel-heath.com **Specification Enquiries** Design Centre Chelsea Harbour 1st Floor, North Dome, London SW10 0XE Tel: 020 7352 0249 Email: showroom@samuel-heath.com