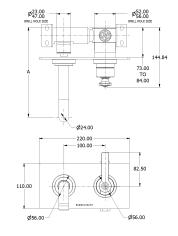

## **Specification Drawing**

**UK Customer Service** Leopold Street Birmingham B12 0UJ Tel: +44 121 766 4200 Email: info@samuel-heath.com **US Customer Service** Federal I.D. No. 58-1504682 Email: usa@samuel-heath.com **Specification Enquiries** Design Centre Chelsea Harbour 1st Floor, North Dome, London SW10 0XE Tel: 020 7352 0249 Email: showroom@samuel-heath.com