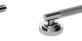

nted basin mixer, right handed, slim spout.144mm spout length



### **Standards**



#### Flow rates

| Litres/Min | 0.1 Bar | 0.5 Bar | 1.0 Bar | 2.0 Bar | 3.0 Bar | 4.0 Bar | 5.0 Bar |
|------------|---------|---------|---------|---------|---------|---------|---------|
|            |         | 2.5     | 3.6     | 5.1     | 6.5     | 7.5     | 8.6     |

Flow rate data provided is indicative of each product and is given in open outlet conditions. Installation design, external connections and fittings not supplied may affect the data provided.

## **Finishes Available**









Gloss



















Stainless Steel with Matt Black

Urban Brass

City Bronze

Matt Black Chrome Country Bronze

Urban Brass Matt Lacquered



Antique Brass Amber Brass



## **Control Options Available**





## **Specification Drawing**





**UK Customer Service** Leopold Street Birmingham B12 0UJ Tel: +44 121 766 4200 Email: info@samuel-heath.com **US Customer Service** Federal I.D. No. 58-1504682 Email: usa@samuel-heath.com **Specification Enquiries** Design Centre Chelsea Harbour 1st Floor, North Dome, London SW10 0XE Tel: 020 7352 0249 Email: showroom@samuel-heath.com