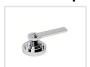

# SAMUEL HEATH

Product Number: V7K20S-1LF-LH

**Description:** 2 Hole wall mounted basin mixer, left handed, slim spout. 144mm spout length