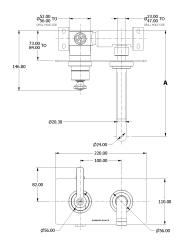

# SAMUEL HEATH

Product Number: V7K20S-1LF-LH

**Description:** 2 Hole wall mounted basin mixer, left handed, slim spout. 144mm spout length

## **Specification Drawing**

**US Customer Service** Federal I.D. No. 58-1504682 Email: usa@samuel-heath.com

**Specification Enquiries** Design Centre Chelsea Harbour 1st Floor, North Dome, London **SW10 0XE** Tel: 020 7352 0249 Email: showroom@samuel-heath.com