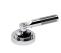

# SAMUEL HEATH

Product Number: V7K20S-1LF-LH

**Description:** 2 Hole wall mounted basin mixer, left handed, slim spout. 144mm spout length