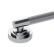

# SAMUEL HEATH

Product Number: V7K20S-1LF-LH

**Description:** 2 Hole wall mounted basin mixer, left handed, slim spout. 144mm spout length