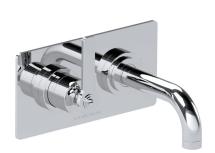

# SAMUEL HEATH

Product Number: V7K20S-1LF-LH

**Description:** 2 Hole wall mounted basin mixer, left handed, slim spout. 144mm spout length