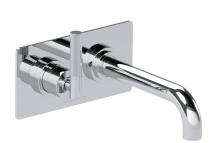

# SAMUEL HEATH

Product Number: V7K20-3LL-LH

**Description:** 2 Hole wall mounted basin mixer, left handed, 214mm spout length