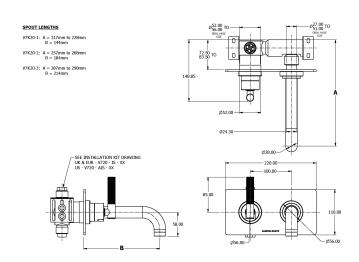

## **Specification Drawing**

**UK Customer Service** Leopold Street Birmingham B12 0UJ

Tel: +44 121 766 4200 Email: info@samuel-heath.com **US Customer Service** Federal I.D. No. 58-1504682 Email: usa@samuel-heath.com **Specification Enquiries** Design Centre Chelsea Harbour 1st Floor, North Dome, London **SW10 0XE** 