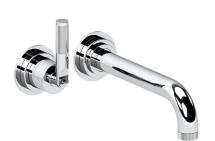

# SAMUEL HEATH

Product Number: V7K20-3LK-NP

**Description:** 2 Hole wall mounted basin mixer, without plate, 214mm spout length

## **Specification Drawing**

V7K20-1LK-NP A=217.00mm TO 228.00mm B=144.00mm

V7K20-2LK-NP A=257.00mm TO 268.00mm B=184.00mm

V7K20-3LK-NP A=287.00mm TO 298.00mm B=214.00mm

**UK Customer Service** Leopold Street Birmingham B12 0UJ