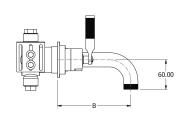

## **Specification Drawing**

V7K20-1LK-NP A=217.00mm TO 228.00mm B=144.00mm

V7K20-2LK-NP A=257.00mm TO 268.00mm B=184.00mm

V7K20-3LK-NP A=287.00mm TO 298.00mm B=214.00mm

**UK Customer Service** Leopold Street Birmingham B12 0UJ