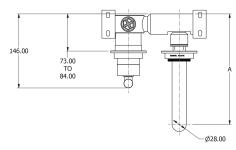

## **Specification Drawing**

V7K20-1LK-NP A=217.00mm TO 228.00mm B=144.00mm

V7K20-2LK-NP A=257.00mm TO 268.00mm B=184.00mm

V7K20-3LK-NP A=287.00mm TO 298.00mm B=214.00mm

**UK Customer Service** Leopold Street Birmingham B12 0UJ