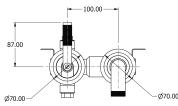

## **Specification Drawing**

V7K20-1LK-NP A=217.00mm TO 228.00mm B=144.00mm

V7K20-2LK-NP A=257.00mm TO 268.00mm B=184.00mm

V7K20-3LK-NP A=287.00mm TO 298.00mm B=214.00mm

**UK Customer Service** Leopold Street Birmingham B12 0UJ