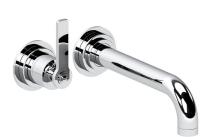

# SAMUEL HEATH

Product Number: V7K20-3LF-NP

**Description:** 2 Hole wall mounted basin mixer, without plate, 214mm spout length

# **Specification Drawing**

V7K20-1LF-NP A=217.00mm TO 228.00mm B=144.00mm

V7K20-2LF-NP A=257.00mm TO 268.00mm B=184.00mm

V7K20-3LF-NP A=287.00mm TO 298.00mm B=214.00mm

**UK Customer Service** Leopold Street Birmingham B12 0UJ