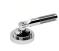

# SAMUEL HEATH

Product Number: V7K20-3LF-NP

**Description:** 2 Hole wall mounted basin mixer, without plate, 214mm spout length