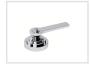

# SAMUEL HEATH

Product Number: V7K20-3LF-NP

**Description:** 2 Hole wall mounted basin mixer, without plate, 214mm spout length