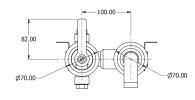

# **Specification Drawing**

V7K20-1LF-NP A=217.00mm TO 228.00mm B=144.00mm

V7K20-2LF-NP A=257.00mm TO 268.00mm B=184.00mm

V7K20-3LF-NP A=287.00mm TO 298.00mm B=214.00mm

**UK Customer Service** Leopold Street Birmingham B12 0UJ