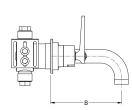

# **Specification Drawing**

V7K20-1LF-NP A=217.00mm TO 228.00mm B=144.00mm

V7K20-2LF-NP A=257.00mm TO 268.00mm B=184.00mm

V7K20-3LF-NP A=287.00mm TO 298.00mm B=214.00mm

**UK Customer Service** Leopold Street Birmingham B12 0UJ