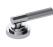

# SAMUEL HEATH

Product Number: V7K20-3LF-NP

**Description:** 2 Hole wall mounted basin mixer, without plate, 214mm spout length