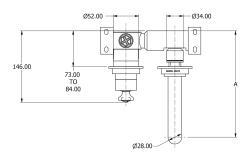

# **Specification Drawing**

V7K20-1LF-NP A=217.00mm TO 228.00mm B=144.00mm

V7K20-2LF-NP A=257.00mm TO 268.00mm B=184.00mm

V7K20-3LF-NP A=287.00mm TO 298.00mm B=214.00mm

**UK Customer Service** Leopold Street Birmingham B12 0UJ