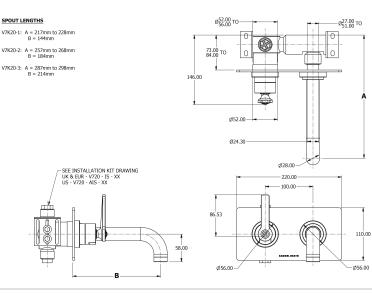

# SAMUEL HEATH Product Number: V7K20-3LF-LH

**Description:** 

2 Hole wall mounted basin mixer, left handed, 214mm spout length

### **Specification Drawing**

**UK Customer Service** Leopold Street Birmingham B12 0UJ Tel: +44 121 766 4200 Email: info@samuel-heath.com **US Customer Service** Federal I.D. No. 58-1504682 Email: usa@samuel-heath.com **Specification Enquiries** Design Centre Chelsea Harbour 1st Floor, North Dome, London SW10 0XE Tel: 020 7352 0249 Email: showroom@samuel-heath.com