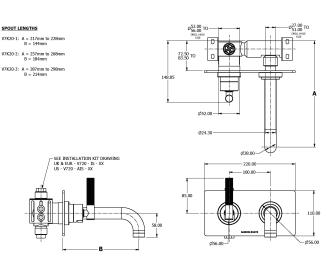

# SAMUEL HEATH Product Number: V7K20-2LL-LH **Description:**

2 Hole wall mounted basin mixer, left handed, 184mm spout length

## **Specification Drawing**

**UK Customer Service** Leopold Street Birmingham B12 0UJ Tel: +44 121 766 4200 Email: info@samuel-heath.com **US Customer Service** Federal I.D. No. 58-1504682 Email: usa@samuel-heath.com **Specification Enquiries** Design Centre Chelsea Harbour 1st Floor, North Dome, London SW10 0XE Tel: 020 7352 0249 Email: showroom@samuel-heath.com