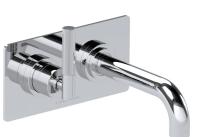

# SAMUEL HEATH Product Number: V7K20-2LL-LH **Description:**

2 Hole wall mounted basin mixer, left handed, 184mm spout length