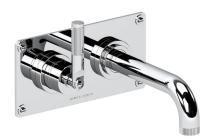

#### Product Number: V7K20-2LK-LH **Description:** 2 Hole wall mounted basin mixer, left handed, 184mm spout length

## **Specification Drawing**

**UK Customer Service** Leopold Street Birmingham B12 0UJ Tel: +44 121 766 4200 Email: info@samuel-heath.com **US Customer Service** Federal I.D. No. 58-1504682 Email: usa@samuel-heath.com **Specification Enquiries** Design Centre Chelsea Harbour 1st Floor, North Dome, London SW10 0XE Tel: 020 7352 0249 Email: showroom@samuel-heath.com