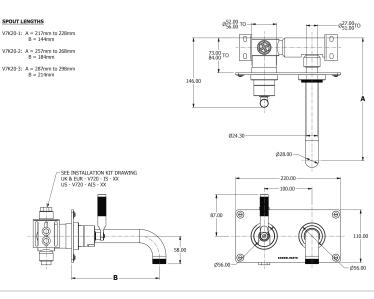

#### Product Number: V7K20-2LK-LH **Description:** 2 Hole wall mounted basin mixer, left handed, 184mm spout length

## **Specification Drawing**

**UK Customer Service** Leopold Street Birmingham B12 0UJ Tel: +44 121 766 4200 Email: info@samuel-heath.com **US Customer Service** Federal I.D. No. 58-1504682 Email: usa@samuel-heath.com **Specification Enquiries** Design Centre Chelsea Harbour 1st Floor, North Dome, London SW10 0XE Tel: 020 7352 0249 Email: showroom@samuel-heath.com