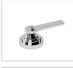

# SAMUEL HEATH Product Number: V7K20-2LF-LH **Description:**

2 Hole wall mounted basin mixer, left handed, 184mm spout length