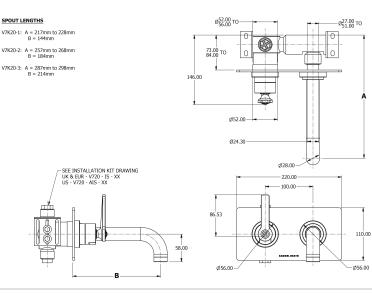

# SAMUEL HEATH Product Number: V7K20-2LF-LH **Description:**

2 Hole wall mounted basin mixer, left handed, 184mm spout length

### **Specification Drawing**

**UK Customer Service** Leopold Street Birmingham B12 0UJ Tel: +44 121 766 4200 Email: info@samuel-heath.com **US Customer Service** Federal I.D. No. 58-1504682 Email: usa@samuel-heath.com **Specification Enquiries** Design Centre Chelsea Harbour 1st Floor, North Dome, London SW10 0XE Tel: 020 7352 0249 Email: showroom@samuel-heath.com