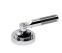

# SAMUEL HEATH

Product Number: V7K20-1LL-LH

**Description:** 2 Hole wall mounted basin mixer, left handed, 144mm spout length