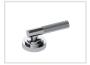

# SAMUEL HEATH

Product Number: V7K20-1LL-LH

**Description:** 2 Hole wall mounted basin mixer, left handed, 144mm spout length