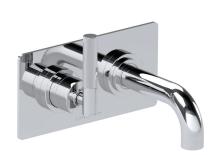

# SAMUEL HEATH

Product Number: V7K20-1LL-LH

**Description:** 2 Hole wall mounted basin mixer, left handed, 144mm spout length