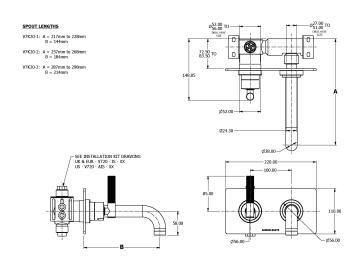

# SAMUEL HEATH

Product Number: V7K20-1LL-LH

**Description:** 2 Hole wall mounted basin mixer, left handed, 144mm spout length

# **Specification Drawing**

**UK Customer Service** Leopold Street Birmingham B12 0UJ

Tel: +44 121 766 4200 Email: info@samuel-heath.com **US Customer Service** Federal I.D. No. 58-1504682 Email: usa@samuel-heath.com **Specification Enquiries** Design Centre Chelsea Harbour 1st Floor, North Dome, London **SW10 0XE** 