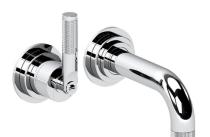

# SAMUEL HEATH Product Number: V7K20-1LK-NP **Description:**

2 Hole wall mounted basin mixer, without plate, 144mm spout length