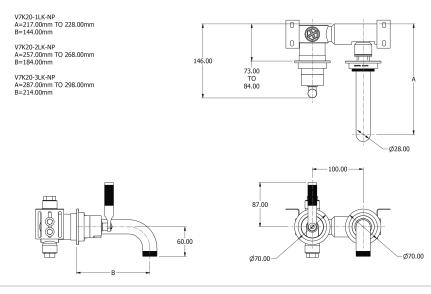

# SAMUEL HEATH Product Number: V7K20-1LK-NP **Description:**

2 Hole wall mounted basin mixer, without plate, 144mm spout length

## **Specification Drawing**

**UK Customer Service** Leopold Street Birmingham B12 0UJ Tel: +44 121 766 4200 Email: info@samuel-heath.com **US Customer Service** Federal I.D. No. 58-1504682 Email: usa@samuel-heath.com **Specification Enquiries** Design Centre Chelsea Harbour 1st Floor, North Dome, London SW10 0XE Tel: 020 7352 0249 Email: showroom@samuel-heath.com