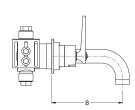

# **Specification Drawing**

V7K20-1LF-NP A=217.00mm TO 228.00mm B=144.00mm

V7K20-2LF-NP A=257.00mm TO 268.00mm B=184.00mm

V7K20-3LF-NP A=287.00mm TO 298.00mm B=214.00mm

**UK Customer Service** Leopold Street Birmingham B12 0UJ