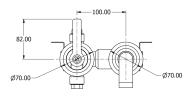

# **Specification Drawing**

V7K20-1LF-NP A=217.00mm TO 228.00mm B=144.00mm

V7K20-2LF-NP A=257.00mm TO 268.00mm B=184.00mm

V7K20-3LF-NP A=287.00mm TO 298.00mm B=214.00mm

**UK Customer Service** Leopold Street Birmingham B12 0UJ