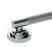

# SAMUEL HEATH

Product Number: V7K20-1LF-NP

**Description:** 2 Hole wall mounted basin mixer, without plate, 144mm spout length