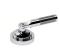

# SAMUEL HEATH

Product Number: V7K20-1LF-NP

**Description:** 2 Hole wall mounted basin mixer, without plate, 144mm spout length