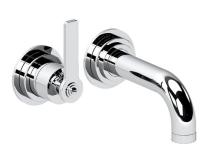

# SAMUEL HEATH

Product Number: V7K20-1LF-NP

**Description:** 2 Hole wall mounted basin mixer, without plate, 144mm spout length