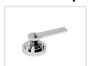

# SAMUEL HEATH

Product Number: V7K20-1LF-NP

**Description:** 2 Hole wall mounted basin mixer, without plate, 144mm spout length