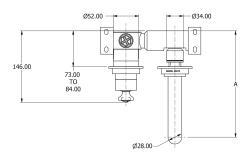

# **Specification Drawing**

V7K20-1LF-NP A=217.00mm TO 228.00mm B=144.00mm

V7K20-2LF-NP A=257.00mm TO 268.00mm B=184.00mm

V7K20-3LF-NP A=287.00mm TO 298.00mm B=214.00mm

**UK Customer Service** Leopold Street Birmingham B12 0UJ