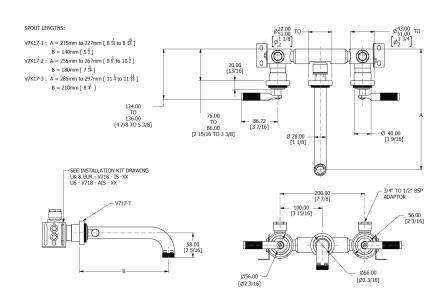

## SAMUEL HEATH

Product Number: V7K17-3LK

**Description:** 3 Hole wall mounted basin filler, 210mm spout length

|  |  | 1 10 11 11 11 11 11 11 11 11 11 11 11 11 |         |         |         |         |         |         |         |
|--|--|------------------------------------------|---------|---------|---------|---------|---------|---------|---------|
|  |  | Litres/Min                               | 0.1 Bar | 0.5 Bar | 1.0 Bar | 2.0 Bar | 3.0 Bar | 4.0 Bar | 5.0 Bar |
|  |  |                                          |         |         | 3.4     | 4.9     | 6.2     | 7.2     | 8.2     |

## **Specification Drawing**

**UK Customer Service** Leopold Street Birmingham B12 0UJ Tel: +44 121 766 4200

Email: info@samuel-heath.com

**US Customer Service** Federal I.D. No. 58-1504682 Email: usa@samuel-heath.com **Specification Enquiries** Design Centre Chelsea Harbour 1st Floor, North Dome, London **SW10 0XE** Tel: 020 7352 0249