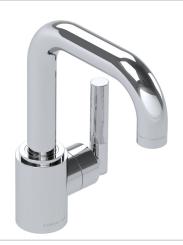

# SAMUEL HEATH

Product Number: V7K10LL-RH

**Description:** Single lever basin mixer without pop-up waste, right handed