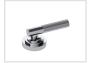

# SAMUEL HEATH

Product Number: V7K10LL-RH

**Description:** Single lever basin mixer without pop-up waste, right handed

### **Control Options Available**