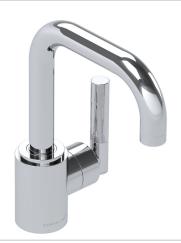

# SAMUEL HEATH

Product Number: V7K09SLL-RH

**Description:** Single lever basin mixer with pop-up waste, right handed, slim spout.